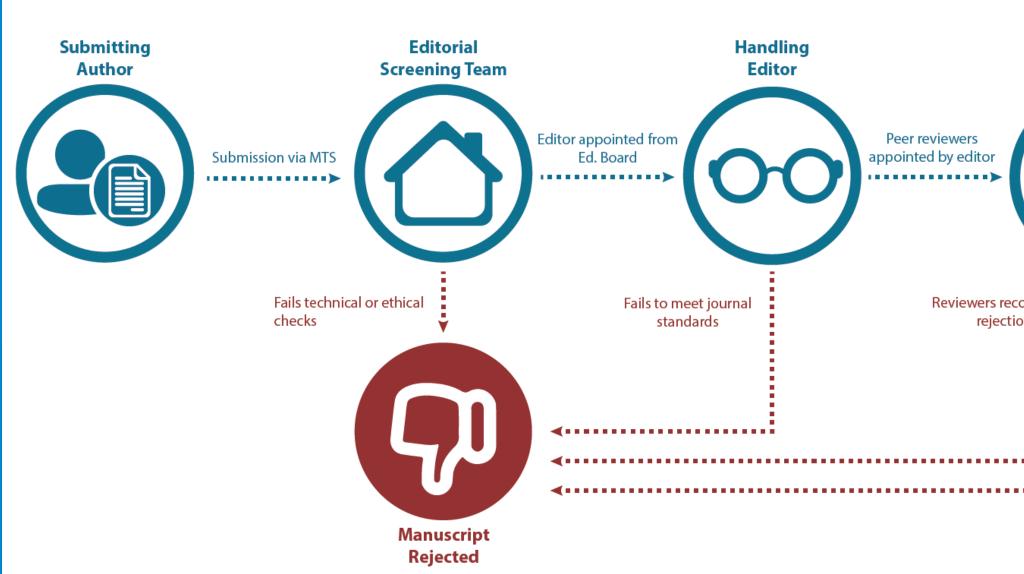

| 1 , 1        | 1        |







WEEKLY ILLUSTRATED JOURNAL OF SCIENCE

### **Journals**

- 1665 Journal des s avans, Philosophical Transactions of the Royal Society
- ~40,000 journals
- 1.4 million papers per year
- Impact Factor (IF)
- Cost
  - The readers pay
  - The authors pay Open Access

### **Online libraries**

- PubMed NIH
  - Title, authors, abstract
  - 29 million paper
- PubMedCentral
  - Full text
- Scopus
- Web of science
- Google Scholar

# Access to scientific paper (full text)

- Open Access just read
- University/Institute account
- Google Scholar (full text from authors webpage)
- Ask from the authors !!!
- ...
- SciHub ???