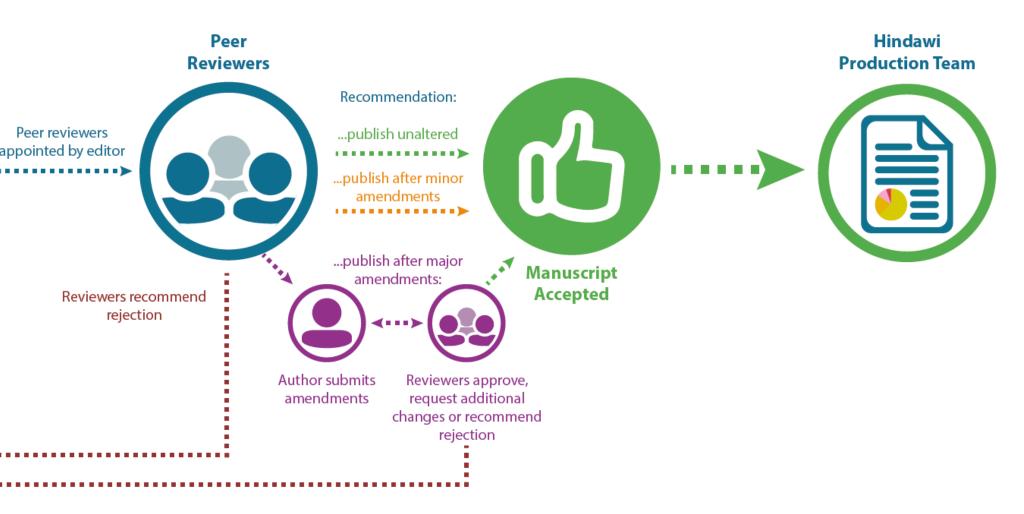

| 1 , 1        | 1        |







WEEKLY ILLUSTRATED JOURNAL OF SCIENCE

### **Journals**

- 1665 Journal des s avans, Philosophical Transactions of the Royal Society
- ~40,000 journals
- 1.4 million papers per year
- Impact Factor (IF)
- Cost
  - The readers pay
  - The authors pay Open Access

### **Online libraries**

- PubMed NIH
  - Title, authors, abstract
  - 29 million paper
- PubMedCentral
  - Full text
- Scopus
- Web of science
- Google Scholar

# Access to scientific paper (full text)

- Open Access just read
- University/Institute account
- Google Scholar (full text from authors webpage)
- Ask from the authors !!!
- ...
- SciHub ???